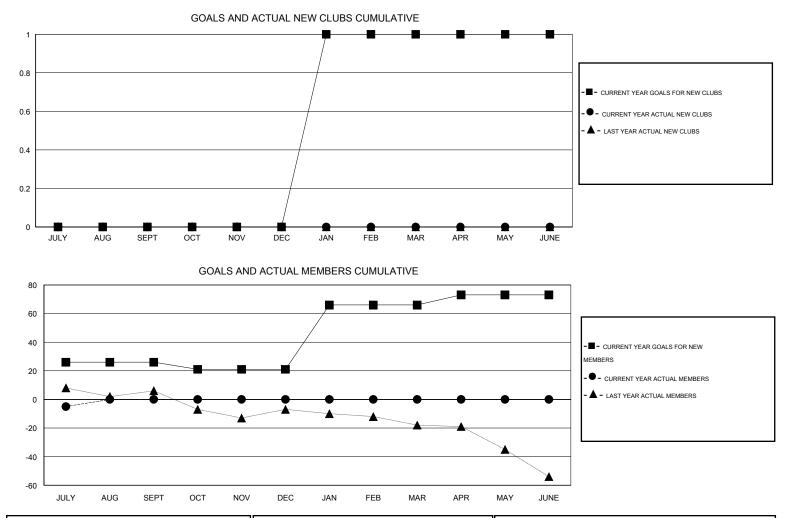

## GMT: John Muller

GMT CA 7

|               |                  | Clubs               |                            |                             |               |                    | Members                          |                              |                             |  |  |  |
|---------------|------------------|---------------------|----------------------------|-----------------------------|---------------|--------------------|----------------------------------|------------------------------|-----------------------------|--|--|--|
|               | RESU             | LTS FOR 2014-2015   |                            |                             |               | RESU               | JLTS FOR 2014-2015               |                              |                             |  |  |  |
| QUARTER       | NEW CLUB<br>GOAL | ACTUAL NEW<br>CLUBS | ACTUAL<br>DROPPED<br>CLUBS | ACTUAL NET<br>GAIN/<br>LOSS | QUARTER       | NEW MEMBER<br>GOAL | ACTUAL TOTAL<br>MEMBERS<br>ADDED | ACTUAL<br>DROPPED<br>MEMBERS | ACTUAL NET<br>GAIN/<br>LOSS |  |  |  |
| JULY/AUG/SEPT | 0                | 0                   | 0                          | 0                           | JULY/AUG/SEPT | 26                 | 21                               | 26                           | -5                          |  |  |  |
| OCT/NOV/DEC   | 0                | 0                   | 0                          | 0                           | OCT/NOV/DEC   | -5                 | 0                                | 0                            | 0                           |  |  |  |
| JAN/FEB/MAR   | 1                | 0                   | 0                          | 0                           | JAN/FEB/MAR   | 45                 | 0                                | 0                            | 0                           |  |  |  |
| APR/MAY/JUNE  | 0                | 0                   | 0                          | 0                           | APR/MAY/JUNE  | 7                  | 0                                | 0                            | 0                           |  |  |  |